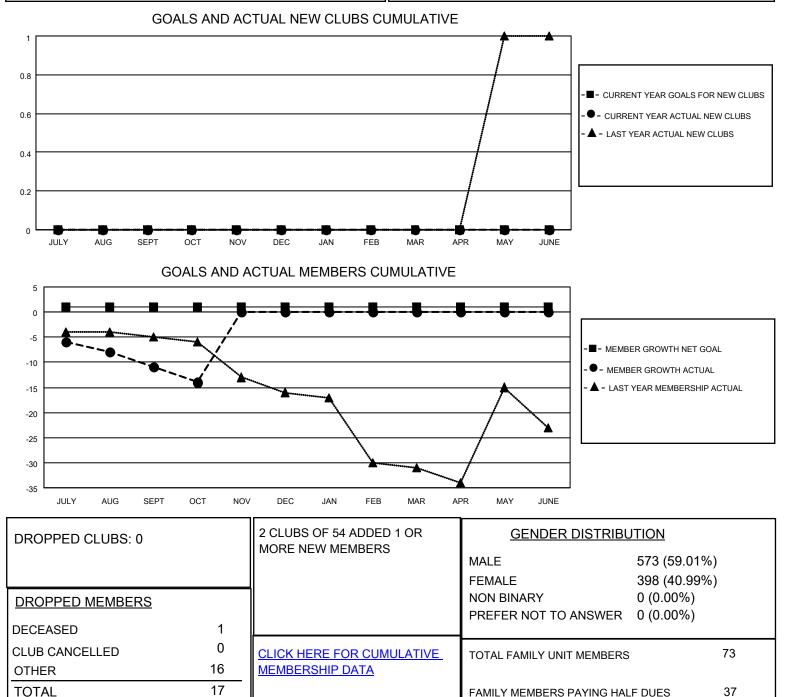

## LOCATION POLAND

District 121

Results as of: 10/31/2021

| Clubs                 |               |           |               | Members               |                         |                         |                                                    |
|-----------------------|---------------|-----------|---------------|-----------------------|-------------------------|-------------------------|----------------------------------------------------|
| RESULTS FOR 2021-2022 |               |           |               | RESULTS FOR 2021-2022 |                         |                         |                                                    |
| QUARTER               | NEW CLUB GOAL | NEW CLUBS | DROPPED CLUBS | QUARTER MEI           | MBER GROWTH NET<br>GOAL | MEMBER GROWTH<br>ACTUAL | DROPPED<br>MEMBERS ACTUAL<br>(including transfers) |
| JULY/AUG/SEPT         | 0             | 0         | 0             | JULY/AUG/SEPT         | 1                       | 1                       | 12                                                 |
| OCT/NOV/DEC           | 0             | 0         | 0             | OCT/NOV/DEC           | 0                       | 2                       | 5                                                  |
| JAN/FEB/MAR           | 0             | 0         | 0             | JAN/FEB/MAR           | 0                       | 0                       | 0                                                  |
| APR/MAY/JUNE          | 0             | 0         | 0             | APR/MAY/JUNE          | 0                       | 0                       | 0                                                  |